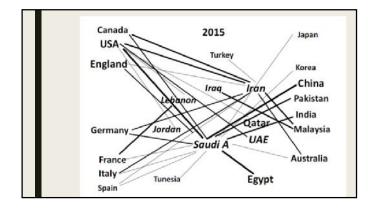

it Department

### **Research Focus areas**

- Health,
- Education,
- Energy,
- Water,
- Space,
- Transportation,
- Technology

# **Funding Opportunities**

- UAEU Center-based Research (UCBR) Grant
- UAEU Program for Advanced Research (UPAR) Grant
- UAEU Startup Grant
- UAEU Joint Collaborative Projects with Other Institutions
- Consultations

### UAE Spending on Scientific Research

- In 2011, UAE spent 0.49% of its GDP (2.5 \$bn) on research and development (Canada spent 1.6% (25.7 \$bn)
- In UAE, 0.03 % of its GDP on scientific research, which is significantly below the 0.2 % average that Arab countries spend on scientific research.
- In Canada, Science and technology spending by federal departments and agencies reached its highest level in 2010/2011 at \$12.0 billion (0.66% of GDP).













# CFA (College of Food and Agriculture)

- The only college in this field in the country
- Three programs are accredited by AIC (Agricultural Institute of Canada)
- Five Departments
- Three Experimental Sites:
- Halophytes research farm
- Aquaponics unit
   Experimental farm



alc

# Graduate Programs

- Agribusiness and Consumer Science
- Master of Agribusiness Management
- AridLand Agriculture
   <u>Master of Science in Horticulture</u>
  - Doctor of Philosophy (PhD) Concentration: Horticultural Science
- Food Science
- Master of Science in Food Science
- Doctor of Philosophy (PhD) Concentration: Food Science
- Nutrition And Health
  - Doctor of Philosophy (PhD) Concentration: Nutritional Sciences
- Veterinary Medicine
   Doctor of Philosophy (PhD) Concentration: Animal Scie