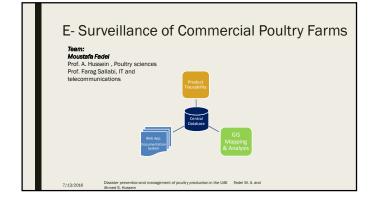

## Development of Hydroponic Garden Modules

Team:

- Moustafa Fadel
- Dr. Shyam Kurup - Dr. Elke Neumann
- Mr. Raed (MSc Student)
- Mr. M. AlAbdoly
- Mr. Ismail (graduated)