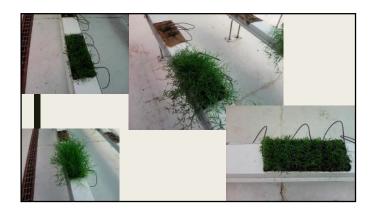

## Development of Hydroponic Garden Modules

Team:

- Moustafa Fadel
- Dr. Shyam Kurup - Dr. Elke Neumann
- Mr. Raed (MSc Student)
- Mr. M. AlAbdoly
- Mr. Ismail (graduated)