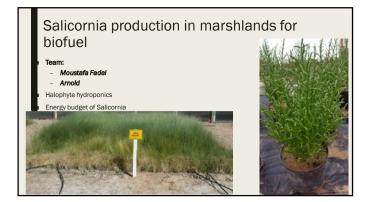

|                                   | na n | 02.0                                            |       |





## Development of Hydroponic Garden Modules

Team:

- Moustafa Fadel
- Dr. Shyam Kurup - Dr. Elke Neumann
- Mr. Raed (MSc Student)
- Mr. M. AlAbdoly
- Mr. Ismail (graduated)

























### Other research activities at UAEU

- Field and Remote-Sensing Assessment of Mangrove Forests and Seagrass Beds in the Northwestern Part of the United Arab Emirates. Fares M. Howari-, Benjamin R. Jordan-, Naima Bouhouche.
- Investigation of Hydrocarbon Pollution in the Vicinity of United Arab Emirates Coasts Using Visible and Near Infrared Remote Sensing Data. F. M. Howari.,
- Monitoring of urban growth of a desert city through remote sensing: Al-Ain, UAE, between 1976 and 2000. M. M. YAGOUB
- Monitoring coastal zone land use and land cover changes of Abu Dhabi using remote sensing. M. M. Yagoub, and Giridhar Reddy Kolan

Acknowledgment

Thank You for Listening