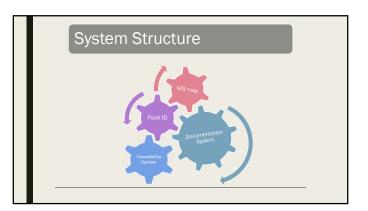

## Development of Hydroponic Garden Modules

Team:

- Moustafa Fadel
- Dr. Shyam Kurup - Dr. Elke Neumann
- Mr. Raed (MSc Student)
- Mr. M. AlAbdoly
- Mr. Ismail (graduated)