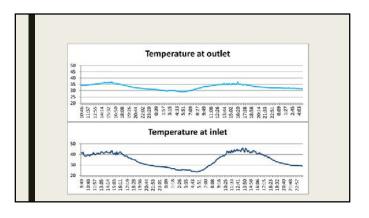

|                                   | na n | 02.0                                            |       |





## Development of Hydroponic Garden Modules

Team:

- Moustafa Fadel
- Dr. Shyam Kurup - Dr. Elke Neumann
- Mr. Raed (MSc Student)
- Mr. M. AlAbdoly
- Mr. Ismail (graduated)

























### Other research activities at UAEU

- Field and Remote-Sensing Assessment of Mangrove Forests and Seagrass Beds in the Northwestern Part of the United Arab Emirates. Fares M. Howari-, Benjamin R. Jordan-, Naima Bouhouche.
- Investigation of Hydrocarbon Pollution in the Vicinity of United Arab Emirates Coasts Using Visible and Near Infrared Remote Sensing Data. F. M. Howari.,
- Monitoring of urban growth of a desert city through remote sensing: Al-Ain, UAE, between 1976 and 2000. M. M. YAGOUB
- Monitoring coastal zone land use and land cover changes of Abu Dhabi using remote sensing. M. M. Yagoub, and Giridhar Reddy Kolan

Acknowledgment

Thank You for Listening