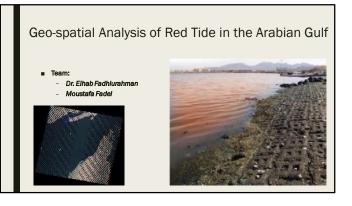

|                                   | na n | 02.0                                            |       |





## Development of Hydroponic Garden Modules

Team:

- Moustafa Fadel
- Dr. Shyam Kurup - Dr. Elke Neumann
- Mr. Raed (MSc Student)
- Mr. M. AlAbdoly
- Mr. Ismail (graduated)

























### Other research activities at UAEU

- Field and Remote-Sensing Assessment of Mangrove Forests and Seagrass Beds in the Northwestern Part of the United Arab Emirates. Fares M. Howari-, Benjamin R. Jordan-, Naima Bouhouche.
- Investigation of Hydrocarbon Pollution in the Vicinity of United Arab Emirates Coasts Using Visible and Near Infrared Remote Sensing Data. F. M. Howari.,
- Monitoring of urban growth of a desert city through remote sensing: Al-Ain, UAE, between 1976 and 2000. M. M. YAGOUB
- Monitoring coastal zone land use and land cover changes of Abu Dhabi using remote sensing. M. M. Yagoub, and Giridhar Reddy Kolan

Acknowledgment

Thank You for Listening