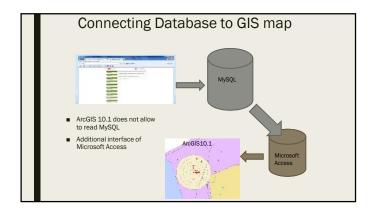

|                                   | na n | 02.0                                            |       |





## Development of Hydroponic Garden Modules

Team:

- Moustafa Fadel
- Dr. Shyam Kurup - Dr. Elke Neumann
- Mr. Raed (MSc Student)
- Mr. M. AlAbdoly
- Mr. Ismail (graduated)

























### Other research activities at UAEU

- Field and Remote-Sensing Assessment of Mangrove Forests and Seagrass Beds in the Northwestern Part of the United Arab Emirates. Fares M. Howari-, Benjamin R. Jordan-, Naima Bouhouche.
- Investigation of Hydrocarbon Pollution in the Vicinity of United Arab Emirates Coasts Using Visible and Near Infrared Remote Sensing Data. F. M. Howari.,
- Monitoring of urban growth of a desert city through remote sensing: Al-Ain, UAE, between 1976 and 2000. M. M. YAGOUB
- Monitoring coastal zone land use and land cover changes of Abu Dhabi using remote sensing. M. M