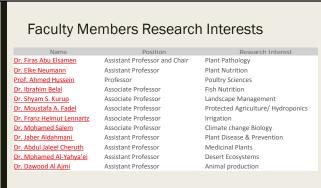

# Department of Aridland Agriculture Offers two programs BSc., Horticulture and Animal Sciences and Marine Fisheries Accredited by AIC (Agriculture Institute of Canada) 12 Faculty members Number of annual graduates is about 20