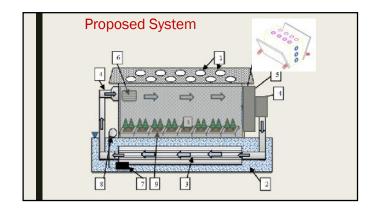

## Development of Hydroponic Garden Modules

Team:

- Moustafa Fadel
- Dr. Shyam Kurup - Dr. Elke Neumann
- Mr. Raed (MSc Student)
- Mr. M. AlAbdoly
- Mr. Ismail (graduated)