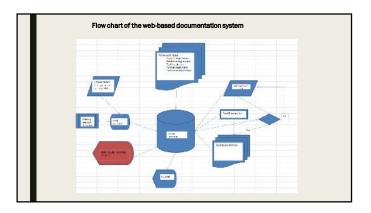

unit
   Experimental farm



alc

# Graduate Programs

- Agribusiness and Consumer Science
- Master of Agribusiness Management
- AridLand Agriculture
   <u>Master of Science in Horticulture</u>
  - Doctor of Philosophy (PhD) Concentration: Horticultural Science
- Food Science
- Master of Science in Food Science
- Doctor of Philosophy (PhD) Concentration: Food Science
- Nutrition And Health
  - Doctor of Philosophy (PhD) Concentration: Nutritional Sciences
- Veterinary Medicine
   Doctor of Philosophy (PhD) Concentration: Animal Science

# Department of Aridland Agriculture Offers two programs BSc., Horticulture and Animal Sciences and Marine Fisheries Accredited by AIC (Agriculture Institute of Canada) 12 Faculty members Number of annual graduates is about 20



# Substrate Substrate











| A DESCRIPTION OF THE OWNER OWNER OF THE OWNER OWNER OF THE OWNER OWNE | ww. Ø - G X . ₩Kitaan tettesta. % |                                          |                                                 | n x : |
|------------------------------------------------------------------------------------------------------------------------------------------------------------------------------------------------------------------------------------------------------------------------------------------------------------------------------------------------------------------------------------------------------------------------------------------------------------------------------------------------------------------------------------------------------------------------------------------------------