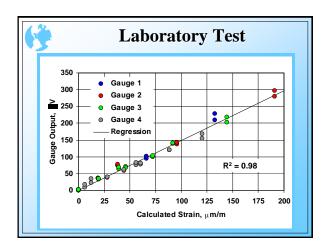

July 30, 2001



























| Tillage Plots Test |          |                   |       |          |                                  |                        |     |                       |
|--------------------|----------|-------------------|-------|----------|----------------------------------|------------------------|-----|-----------------------|
| Tillage            | Moisture | Cone Penetrometer |       |          | Soil Resistance Measuring System |                        |     |                       |
| Plot               | %        | 25 cm             | 15 cm | Avg.     | p1 (25 cm)                       | p <sub>2</sub> (15 cm) | р   | <b>p</b> <sub>0</sub> |
|                    |          | MPa               | MPa   | MPa      | MPa                              | MPa                    | MPa