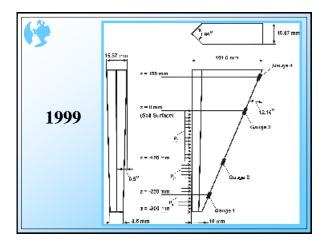

July 30, 2001



























| Tillage Plots Test |          |                   |       |          |                                  |                        |     |                       |
|--------------------|----------|-------------------|-------|----------|----------------------------------|------------------------|-----|-----------------------|
| Tillage            | Moisture | Cone Penetrometer |       |          | Soil Resistance Measuring System |                        |     |                       |
| Plot               | %        | 25 cm             | 15 cm | Avg.     | p1 (25 cm)                       | p <sub>2</sub> (15 cm) | р   | <b>p</b> <sub>0</sub> |
|                    |          | MPa               | MPa   | MPa      | MPa                              | MPa