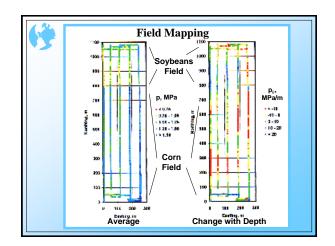

July 30, 2001

| Tillage Plots Test |          |                   |       |          |                                  |                        |     |                       |
|--------------------|----------|-------------------|-------|----------|----------------------------------|------------------------|-----|-----------------------|
| Tillage            | Moisture | Cone Penetrometer |       |          | Soil Resistance Measuring System |                        |     |                       |
| Plot               | %        | 25 cm             | 15 cm | Avg.     | p1 (25 cm)                       | p <sub>2</sub> (15 cm) | р   | <b>p</b> <sub>0</sub> |
|                    |          | MPa               | MPa   | MPa      | MPa                              | MPa                    | MPa | MPa/m                 |
|                    |          |                   | Tes   | st 1 (04 | /16/01)                          |                        |     |                       |
| Chisel             | 24       | 1.3               | 0.7   | 0.8      | 4.4                              | 1.4                    | 2.1 | 30                    |
| No-till 1          | 28       | 1.8               | 1.5   | 1.5      | 4.2                              | 3.6                    | 2.9 | 6                     |
| No-till 2          | 28       | 1.7               | 1.6   | 1.4      | 4.7                              | 2.3                    | 2.5 | 24                    |
| Plow               | 27       | 1.0               | 0.6   | 0.7      | 4.1                              | 1.8                    | 2.1 | 23                    |
|                    |          |                   | Tes   | st 2 (04 | /20/01)                          |                        |     |                       |
| Chisel             | 25       | 1.3               | 0.9   | 1.1      | 3.0                              | 0.7                    | 1.3 | 23                    |
| No-till 1          | 26       | 1.7               | 1.7   | 1.6      | 3.4                              | 1.6                    | 1.8 | 18                    |
| No-till 2          | 26       | 1.9               | 1.6   | 1.5      | 3.0                              | 1.6                    | 1.7 | 13                    |
| Plow               | 27       | 1.2               | 1.0   | 0.9      | 3.2                              | 1.7                    | 1.8 | 15                    |