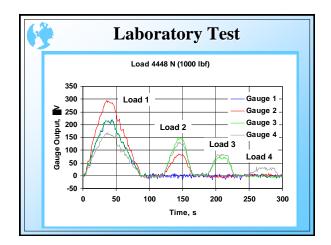

July 30, 2001



























| Tillage Plots Test |          |                   |       |          |                                  |                        |     |                       |
|--------------------|----------|-------------------|-------|----------|----------------------------------|------------------------|-----|-----------------------|
| Tillage            | Moisture | Cone Penetrometer |       |          | Soil Resistance Measuring System |                        |     |                       |
| Plot               | %        | 25 cm             | 15 cm | Avg.     | p1 (25 cm)                       | p <sub>2</sub> (15 cm) | р   | <b>p</b> <sub>0</sub> |
|                    |          | MPa               | MPa   | MPa      | MPa                              | MPa                    | MPa |