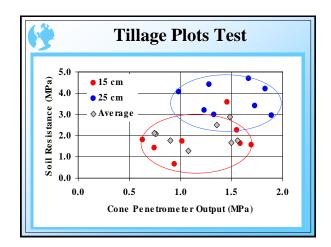

July 30, 2001

| Tillage Plots Test |          |                   |       |          |                                  |                        |     |                       |
|--------------------|----------|-------------------|-------|----------|----------------------------------|------------------------|-----|-----------------------|
| Tillage            | Moisture | Cone Penetrometer |       |          | Soil Resistance Measuring System |                        |     |                       |
| Plot               | %        | 25 cm             | 15 cm | Avg.     | p1 (25 cm)                       | p <sub>2</sub> (15 cm) | р   | <b>p</b> <sub>0</sub> |
|                    |          | MPa               | MPa   | MPa      | MPa                              | MPa                    | MPa | MPa/m                 |
|                    |          |                   | Tes   | st 1 (04 | /16/01)                          |                        |     |                       |
| Chisel             | 24       | 1.3               | 0.7   | 0.8      | 4.4                              | 1.4                    | 2.1 | 30                    |
| No-till 1          | 28       | 1.8               | 1.5   | 1.5      | 4.2                              | 3.6                    | 2.9 | 6                     |
| No-till 2          | 28       | 1.7               | 1.6   | 1.4      | 4.7                              | 2.3                    | 2.5 | 24                    |
| Plow               | 27       | 1.0               | 0.6   | 0.7      | 4.1                              | 1.8                    | 2.1 | 23                    |
|                    |          |                   | Tes   | st 2 (04 | /20/01)                          |                        |     |                       |
| Chisel             | 25       | 1.3               | 0.9   | 1.1      | 3.0                              | 0.7                    | 1.3 | 23                    |
| No-till 1          | 26       | 1.7               | 1.7   | 1.6      | 3.4                              | 1.6                    | 1.8 | 18                    |
| No-till 2          | 26       | 1.9               | 1.6   | 1.5      | 3.0                              | 1.6                    | 1.7 | 13                    |
| Plow               | 27       | 1.2               | 1.0   | 0.9      | 3.2                              | 1.7                    | 1.8 | 15                    |