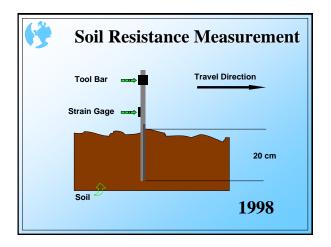

July 30, 2001



























| Tillage Plots Test |          |                   |       |          |                                  |                        |     |                       |
|--------------------|----------|-------------------|-------|----------|----------------------------------|------------------------|-----|-----------------------|
| Tillage            | Moisture | Cone Penetrometer |       |          | Soil Resistance Measuring System |                        |     |                       |
| Plot               | %        | 25 cm             | 15 cm | Avg.     | p1 (25 cm)                       | p <sub>2</sub> (15 cm) | р   | <b>p</b> <sub>0</sub> |
|                    |          | MPa               | MPa   | MPa      | MPa                              | MPa