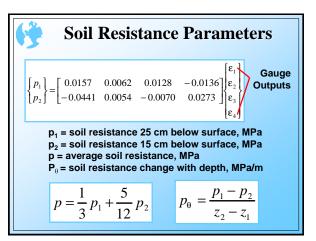

July 30, 2001

| Tillage Plots Test |          |                   |       |          |                                  |                        |     |                       |
|--------------------|----------|-------------------|-------|----------|----------------------------------|------------------------|-----|-----------------------|
| Tillage            | Moisture | Cone Penetrometer |       |          | Soil Resistance Measuring System |                        |     |                       |
| Plot               | %        | 25 cm             | 15 cm | Avg.     | p1 (25 cm)                       | p <sub>2</sub> (15 cm) | р   | <b>p</b> <sub>0</sub> |
|                    |          | MPa               | MPa   | MPa      | MPa                              | MPa                    | MPa | MPa/m                 |
|                    |          |                   | Tes   | st 1 (04 | /16/01)                          |                        |     |                       |
| Chisel             | 24       | 1.3               | 0.7   | 0.8      | 4.4                              | 1.4                    | 2.1 | 30                    |
| No-till 1          | 28       | 1.8               | 1.5   | 1.5      | 4.2                              | 3.6                    | 2.9 | 6                     |
| No-till 2          | 28       | 1.7               | 1.6   | 1.4      | 4.7                              | 2.3                    | 2.5 | 24                    |
| Plow               | 27       | 1.0               | 0.6   | 0.7      | 4.1                              | 1.8                    | 2.1 | 23                    |
|                    |          |                   | Tes   | st 2 (04 | /20/01)                          |                        |     |                       |
| Chisel             | 25       | 1.3               | 0.9   | 1.1      | 3.0                              | 0.7                    | 1.3 | 23                    |
| No-till 1          | 26       | 1.7               | 1.7   | 1.6      | 3.4                              | 1.6                    | 1.8 | 18                    |
| No-till 2          | 26       | 1.9               | 1.6   | 1.5      | 3.0                              | 1.6                    | 1.7 | 13                    |
| Plow               | 27       | 1.2               | 1.0   | 0.9      | 3.2                              | 1.7                    | 1.8 | 15                    |