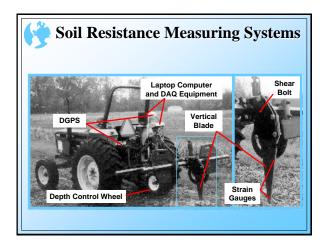

July 30, 2001



























| Tillage Plots Test |          |                   |       |          |                                  |                        |     |                       |
|--------------------|----------|-------------------|-------|----------|----------------------------------|------------------------|-----|-----------------------|
| Tillage            | Moisture | Cone Penetrometer |       |          | Soil Resistance Measuring System |                        |     |                       |
| Plot               | %        | 25 cm             | 15 cm | Avg.     | p1 (25 cm)                       | p <sub>2</sub> (15 cm) | р   | <b>p</b> <sub>0</sub> |
|                    |          | MPa               | MPa   | MPa      | MPa                              | MPa                    |