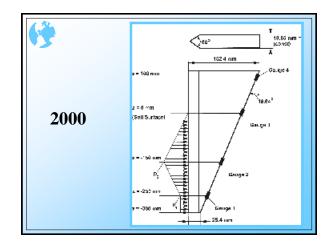

July 30, 2001



























| Tillage Plots Test |          |                   |       |          |                                  |                        |     |                       |
|--------------------|----------|-------------------|-------|----------|----------------------------------|------------------------|-----|-----------------------|
| Tillage            | Moisture | Cone Penetrometer |       |          | Soil Resistance Measuring System |                        |     |                       |
| Plot               | %        | 25 cm             | 15 cm | Avg.     | p1 (25 cm)                       | p <sub>2</sub> (15 cm) | р   | <b>p</b> <sub>0</sub> |
|                    |          | MPa               | MPa   | MPa      | MPa                              | MPa