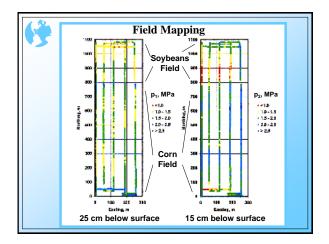

July 30, 2001

| Tillage Plots Test |          |                   |       |          |                                  |                        |     |                       |
|--------------------|----------|-------------------|-------|----------|----------------------------------|------------------------|-----|-----------------------|
| Tillage            | Moisture | Cone Penetrometer |       |          | Soil Resistance Measuring System |                        |     |                       |
| Plot               | %        | 25 cm             | 15 cm | Avg.     | p1 (25 cm)                       | p <sub>2</sub> (15 cm) | р   | <b>p</b> <sub>0</sub> |
|                    |          | MPa               | MPa   | MPa      | MPa                              | MPa                    | MPa | MPa/m                 |
|                    |          |                   | Tes   | st 1 (04 | /16/01)                          |                        |     |                       |
| Chisel             | 24       | 1.3               | 0.7   | 0.8      | 4.4                              | 1.4                    | 2.1 | 30                    |
| No-till 1          | 28       | 1.8               | 1.5   | 1.5      | 4.2                              | 3.6                    | 2.9 | 6                     |
| No-till 2          | 28       | 1.7               | 1.6   | 1.4      | 4.7                              | 2.3                    | 2.5 | 24                    |
| Plow               | 27       | 1.0               | 0.6   | 0.7      | 4.1                              | 1.8                    | 2.1 | 23                    |
|                    |          |                   | Tes   | st 2 (04 | /20/01)                          |                        |     |                       |
| Chisel             | 25       | 1.3               | 0.9   | 1.1      | 3.0                              | 0.7                    | 1.3 | 23                    |
| No-till 1          | 26       | 1.7               | 1.7   | 1.6      | 3.4                              | 1.6                    | 1.8 | 18                    |
| No-till 2          | 26       | 1.9               | 1.6   | 1.5      | 3.0                              | 1.6                    | 1.7 | 13                    |
| Plow               | 27       | 1.2               | 1.0   | 0.9      | 3.2                              | 1.7                    | 1.8 | 15                    |