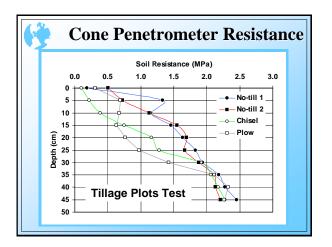

July 30, 2001

| Tillage Plots Test |          |                   |       |          |                                  |                        |     |                       |
|--------------------|----------|-------------------|-------|----------|----------------------------------|------------------------|-----|-----------------------|
| Tillage            | Moisture | Cone Penetrometer |       |          | Soil Resistance Measuring System |                        |     |                       |
| Plot               | %        | 25 cm             | 15 cm | Avg.     | p1 (25 cm)                       | p <sub>2</sub> (15 cm) | р   | <b>p</b> <sub>0</sub> |
|                    |          | MPa               | MPa   | MPa      | MPa                              | MPa                    | MPa | MPa/m                 |
|                    |          |                   | Tes   | st 1 (04 | /16/01)                          |                        |     |                       |
| Chisel             | 24       | 1.3               | 0.7   | 0.8      | 4.4                              | 1.4                    | 2.1 | 30                    |
| No-till 1          | 28       | 1.8               | 1.5   | 1.5      | 4.2                              | 3.6                    | 2.9 | 6                     |
| No-till 2          | 28       | 1.7               | 1.6   | 1.4      | 4.7                              | 2.3                    | 2.5 | 24                    |
| Plow               | 27       | 1.0               | 0.6   | 0.7      | 4.1                              | 1.8                    | 2.1 | 23                    |
|                    |          |                   | Tes   | st 2 (04 | /20/01)                          |                        |     |                       |
| Chisel             | 25       | 1.3               | 0.9   | 1.1      | 3.0                              | 0.7                    | 1.3 | 23                    |
| No-till 1          | 26       | 1.7               | 1.7   | 1.6      | 3.4                              | 1.6                    | 1.8 | 18                    |
| No-till 2          | 26       | 1.9               | 1.6   | 1.5      | 3.0                              | 1.6                    | 1.7 | 13                    |
| Plow               | 27       | 1.2               | 1.0   | 0.9      | 3.2                              | 1.7                    | 1.8 | 15                    |