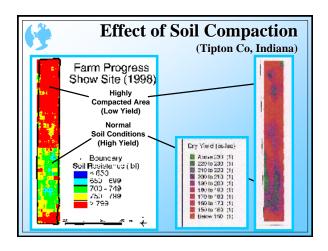

July 30, 2001



























| Tillage Plots Test |          |                   |       |          |                                  |                        |     |                       |
|--------------------|----------|-------------------|-------|----------|----------------------------------|------------------------|-----|-----------------------|
| Tillage            | Moisture | Cone Penetrometer |       |          | Soil Resistance Measuring System |                        |     |                       |
| Plot               | %        | 25 cm             | 15 cm | Avg.     | p1 (25 cm)                       | p <sub>2</sub> (15 cm) | р   | <b>p</b> <sub>0</sub> |
|                    |          | MPa               | MPa   | MPa      | MPa                              | MPa